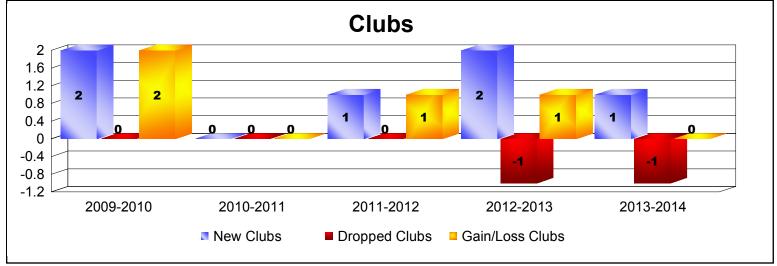

District 354 G

As of June 2014 Cumulative

| Year      | New<br>Clubs | Dropped<br>Clubs | Gain/<br>Loss<br>Clubs | New<br>Members | Charter<br>Members | Reinstate<br>Members | Transfer<br>Members | Total<br>Member<br>Added | Total<br>Members<br>Dropped | Gain/<br>Loss<br>Members |
|-----------|--------------|------------------|------------------------|----------------|--------------------|----------------------|---------------------|--------------------------|-----------------------------|--------------------------|
| 2009-2010 | 2            | 0                | 2                      | 248            | 77                 | 2                    | 3                   | 330                      | -261                        | 69                       |
| 2010-2011 | 0            | 0                | 0                      | 218            | 3                  | 7                    | 4                   | 232                      | -253                        | -21                      |
| 2011-2012 | 1            | 0                | 1                      | 307            | 33                 | 15                   | 3                   | 358                      | -274                        | 84                       |
| 2012-2013 | 2            | -1               | 1                      | 247            | 76                 | 6                    | 2                   | 331                      | -317                        | 14                       |
| 2013-2014 | 1            | -1               | 0                      | 290            | 33                 | 5                    | 1                   | 329                      | -331                        | -2                       |
| Average   | 1            | 0                | 1                      | 262            | 44                 | 7                    | 3                   | 316                      | -287                        | 29                       |