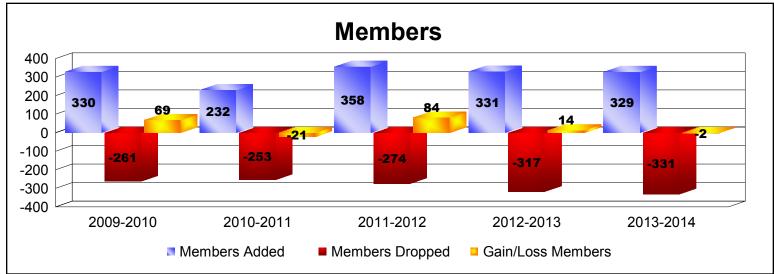

District 354 G

As of June 2014 Cumulative

| Year      | New<br>Clubs | Dropped<br>Clubs | Gain/<br>Loss<br>Clubs | New<br>Members | Charter<br>Members | Reinstate<br>Members | Transfer<br>Members | Total<br>Member<br>Added | Total<br>Members<br>Dropped | Gain/<br>Loss<br>Members |
|-----------|--------------|------------------|------------------------|----------------|--------------------|----------------------|---------------------|--------------------------|-----------------------------|--------------------------|
| 2009-2010 | 2            | 0                | 2                      | 248            | 77                 | 2                    | 3                   | 330                      | -261                        | 69                       |
| 2010-2011 | 0            | 0                | 0                      | 218            | 3                  | 7                    | 4                   | 232                      | -253                        | -21                      |
| 2011-2012 | 1            | 0                | 1                      | 307            | 33                 | 15                   | 3                   | 358                      | -274                        | 84                       |
| 2012-2013 | 2            | -1               | 1                      | 247            | 76                 | 6                    | 2                   | 331                      | -317                        | 14                       |
| 2013-2014 | 1            | -1               | 0                      | 290            | 33                 | 5                    | 1                   | 329                      | -331                        | -2                       |
| Average   | 1            | 0                | 1                      | 262            | 44                 | 7                    | 3                   | 316                      | -287                        | 29                       |